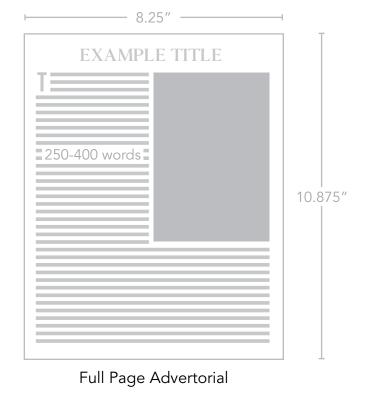

#### **ADVERTORIALS**

An advertorial is an article that showcases a company's services with an Ad that brands them.

| PLACEMENT          | PRICE    | 2 X      | 3X       | 4X       |
|--------------------|----------|----------|----------|----------|
| Double page spread | \$15,990 | \$14,391 | \$12,792 | \$11,193 |
| Full page          | \$9,120  | \$8,208  | \$7,296  | \$6,384  |
| Featured story     | \$24,905 | \$22,414 | \$19,924 | \$17,434 |

# PRINT ADVERTORIAL EXAMPLES

 $416-773-1077 \mid support@theedgeleaders.com \mid theedgeleaders.com$ 

f 🛩 in 👂 🖸 🧿