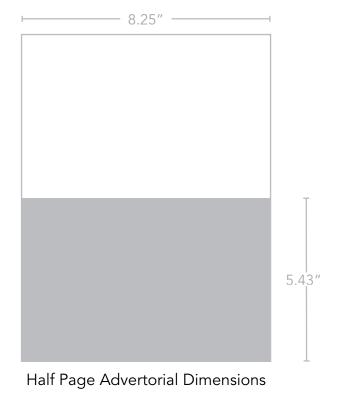

#### **ADVERTORIALS**

An advertorial is an article that showcases a company's services with an Ad that brands them.

| PLACEMENT          | PRICE    | 2 X      | 3X       | 4X       |
|--------------------|----------|----------|----------|----------|
| Double page spread | \$15,990 | \$14,391 | \$12,792 | \$11,193 |
| Full page          | \$9,120  | \$8,208  | \$7,296  | \$6,384  |
| Featured story     | \$24,905 | \$22,414 | \$19,924 | \$17,434 |