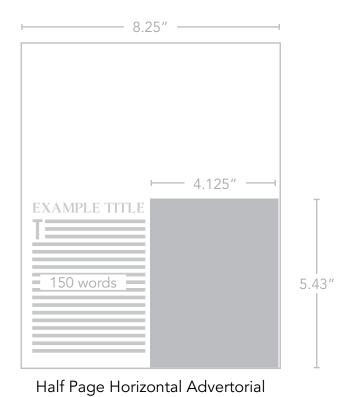

#### **ADVERTORIALS**

An advertorial is an article that showcases a company's services with an Ad that brands them.

| PLACEMENT          | PRICE    | 2 X      | 3X       | 4X       |
|--------------------|----------|----------|----------|----------|
| Double page spread | \$15,990 | \$14,391 | \$12,792 | \$11,193 |
| Full page          | \$9,120  | \$8,208  | \$7,296  | \$6,384  |
| Featured story     | \$24,905 | \$22,414 | \$19,924 | \$17,434 |

# PRINT ADVERTORIAL EXAMPLES

 $416-773-1077 \mid support@theedgeleaders.com \mid theedgeleaders.com$ 

f 🛩 in 👂 🖸 🧿