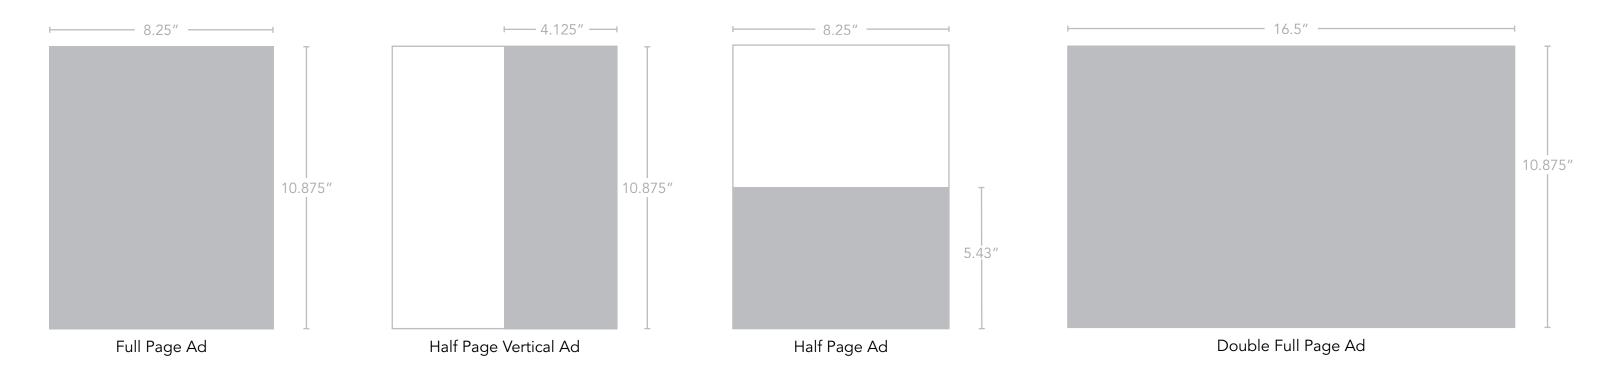

# PRINT ADVERTISING RATES

| ADVERTISEMENTS     |          |          |          |          |  |
|--------------------|----------|----------|----------|----------|--|
| PRINT ADS          | PRICE    | 2 X      | 3 X      | 4X       |  |
| Full page          | \$8,520  | \$7,668  | \$6,816  | \$5,967  |  |
| Half page          | \$5,250  | \$4,725  | \$4,200  | \$3,675  |  |
| Double page spread | \$14,366 | \$12,929 | \$11,492 | \$10,065 |  |
| Outside back cover | \$12,331 | \$11,098 | \$9,864  | \$8,631  |  |
| Inside front cover | \$15,633 | \$14,070 | \$12,506 | \$10,943 |  |
| Inside back cover  | \$10,581 | \$9,523  | \$8,465  | \$7,407  |  |