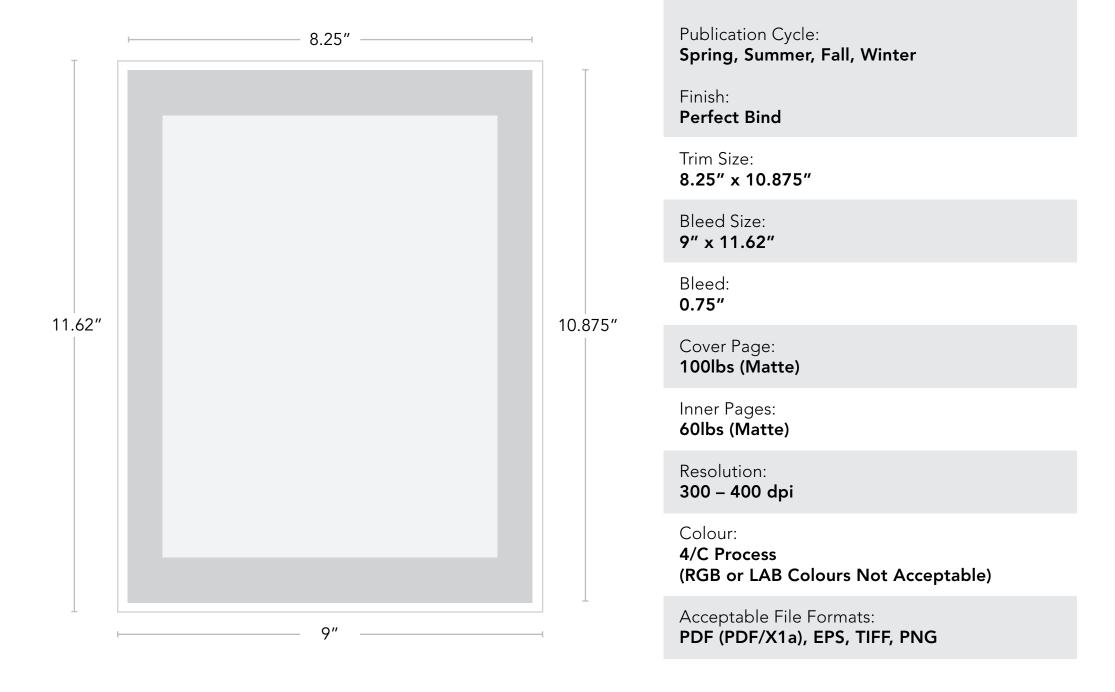

|
| Website Article +<br>Podcast | \$1,999            |                     |                     |
| Podcast Interview            | \$800              |                     |                     |
| Studio Interview             | \$2,000            |                     |                     |

#### WEBSITE ARTICLE PLACEMENT

Written Article Submission \$400



PODCAST SERIES

# **Edge of Business Podcast**

Presented by The Edge, A Leader's Magazine

Edge of Business is a podcast series hosted by The Edge, A Leader's Magazine. We dive deep into the minds of established entrepreneurs to learn what it takes to make a business successful. The guests we invite come from all walks of life and have cemented themselves in their respective industries.







### **MAGAZINE SPECS**



#### NOTE:

Please submit your ad materials to **support@theedgeleaders.com**. Positions and sizes may vary slightly to accommodate magazine layout. The appearance of process colour materials printed in *The Edge, A Leader's Magazine* may vary from proofs made by other method or papers. The Publisher may accept materials that do not fully comply with guidelines above, but will not be liable for the changes in appearance that result from the formatting process. Liability for production work done through the Publisher is limited to production charges for that work. The Publisher is not liable for production claims in instances when production charges have been waived.



## PRINT AD SPECS



# PRINT ADVERTORIAL EXAMPLES









 $416-773-1077 \mid support@theedgeleaders.com \mid theedgele